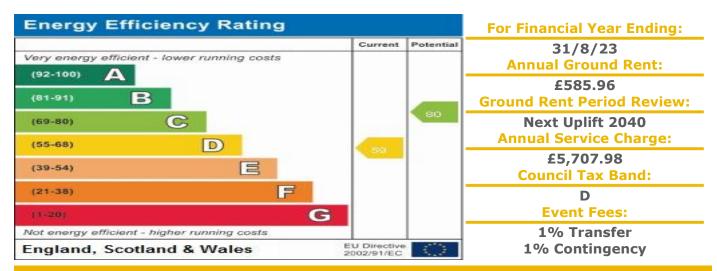

#### A GROUND FLOOR TWO BEDROOM RETIREMENT APARTMENT WITH ACCESS TO A **SMALL PATIO AREA**

Kingswood Court was constructed by McCarthy & Stone (Developments) Ltd and comprises 44 properties arranged over 3 floors each served by lift. The Development Manager can be contacted from various points within each property in the case of an emergency. For periods when the Development Manager is off duty there is a 24-hour emergency Appello call system. Each property comprises an entrance hall, lounge, kitchen, one or two bedrooms and bathroom. It is a condition of purchase that residents be over the age of 60 years, or in the event of a couple, one must be over the age of 60 years and the other over 55 years. Please speak to our Property Consultant if you require information regarding Event Fees that may apply to this property.