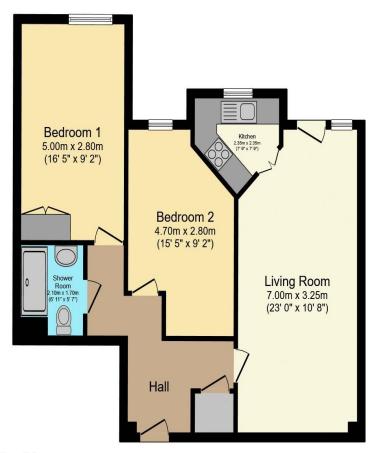

# Visit us at retirementhomesearch.co.uk

Total floor area 65.8 sq.m. (708 sq.ft.) approx

This floor plan is for illustrative purposes only. It is not drawn to scale. Any measurements, floor areas (including any total floor area), openings and orientation are approximate. No details are guaranteed, they cannot be relied upon for any purpose and they do not form part of any agreement. No liability is taken for any error, omission or misstatement. A party must rely upon its own inspection(s). Powered by www.focalagent.com